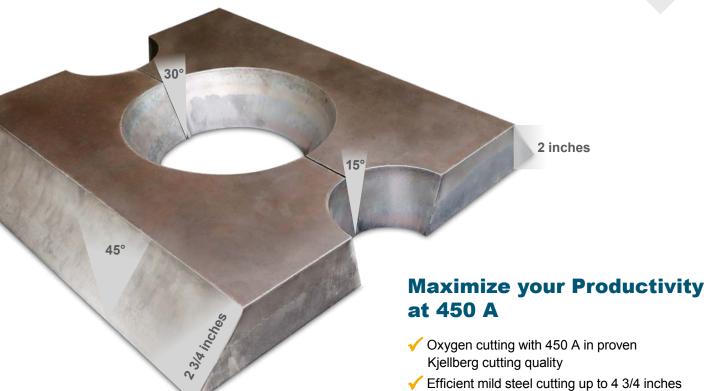

## **Extended Consumable Surveillance**

- √ 300 A 450 A cutting with maximum safety.
- Secure interruption of the cutting process in case of consumable failure
- Advanced protection of the plasma torch
- Efficient use of consumables

- Advanced cutting speeds
- Optimized consumable lifetime

## **Advanced flying Start**

- ✓ New cutting charts from 60 450 A for cutting range from 3/8 - 2 3/8 inches
- ✓ Switching from pilot arc to main arc on the fly up to 3/8 inches cutting height

Subject to change without prior notice.