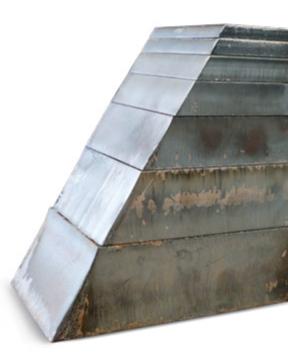

## Your weld seam preparation

- ... of materials from 1/4 to 2 inches
- ... for bevel angles from 15° to 45°
- ... for bevel types V and A