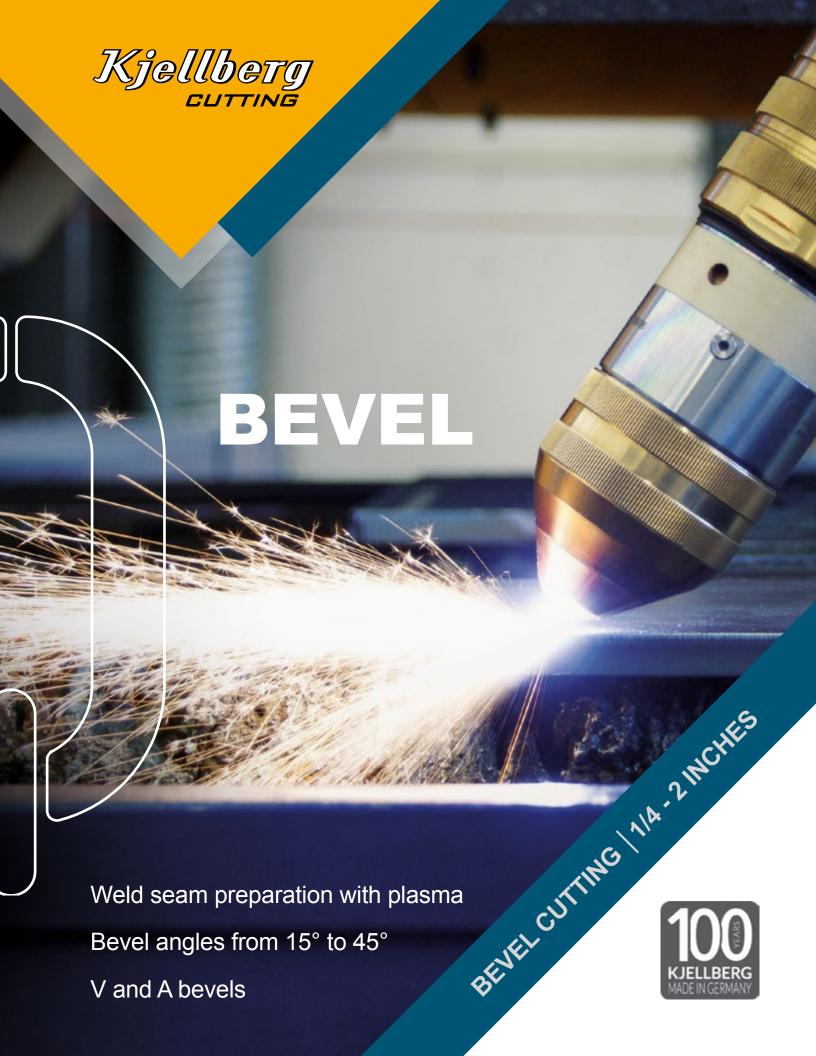

Bevel cutting represents a significant proportion of the total cutting volume. With plasma cutting technology from Kjellberg Finsterwalde, smooth and even bevel cuts can be obtained quickly and easily.

## Your weld seam preparation

- ... of materials from 1/4 to 2 inches
- ... for bevel angles from 15° to 45°
- ... for bevel types V and A