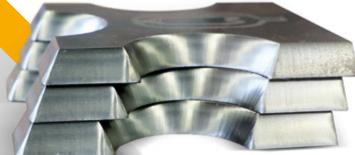

## Your weld seam preparation

- ... of materials from 1/4 to 2 inches
- ... for bevel angles from 15° to 45°
- ... for bevel types V and A